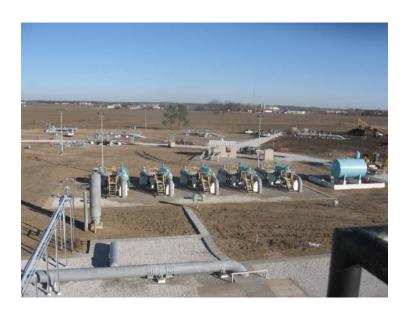

#### On-Site

THA Engineering Solutions can provide man power and equipment at field locations to gather As-Built information. This information is used to correct the For-Construction drawings on the job site. Field Information can also be used for material management. The onsite personnel can also provide sketches to construction crews if changes are necessary. The As-Built drawings are essentially complete when the facilities are placed in service for new construction. For existing facilities drawings can be created for the entire facility, including the bill of materials. The As-Built drawing package can be as detailed or as general as required by the client, including civil, mechanical and electrical drawings.