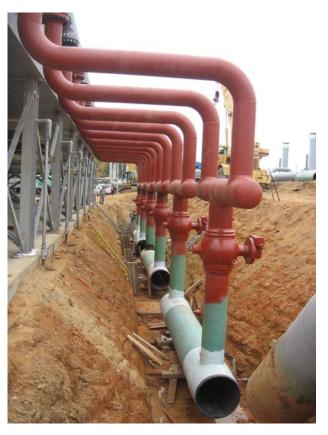

#### On-Site

THA Engineering Solutions can provide man power and equipment at field locations to gather As-Built information. This information is used to correct the For-Construction drawings on the job site. Field Information can also be used for material management. The onsite personnel can also provide sketches to construction crews if changes are necessary. The As-Built drawings are essentially complete when the facilities are placed in service for new construction. For existing facilities drawings can be created for the entire facility, including the bill of materials. The As-Built drawing package can be as detailed or as general as required by the client, including civil, mechanical and electrical drawings.